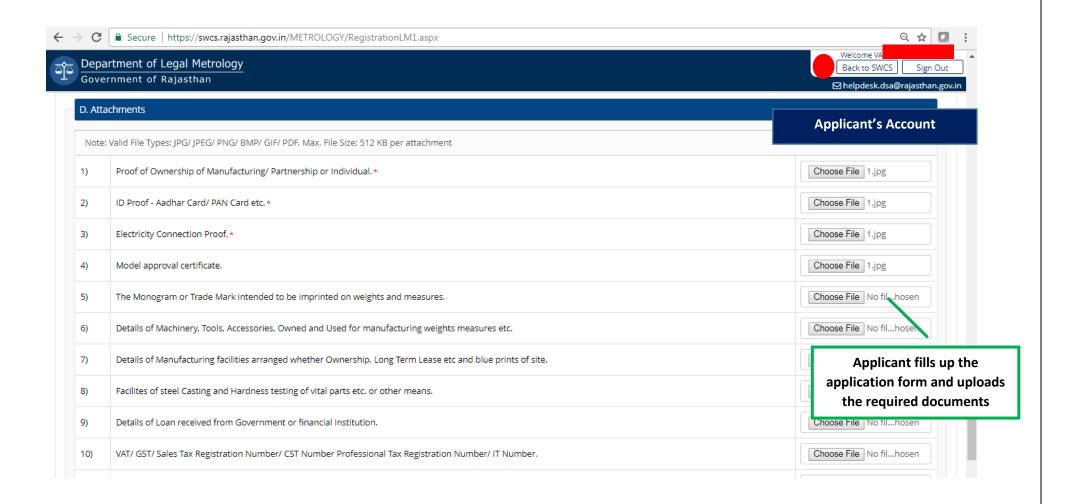

**Video User Guide:** http://swcs.rajasthan.gov.in/Tutorials.aspx

Screenshots of the entire process application approval process are provided below: