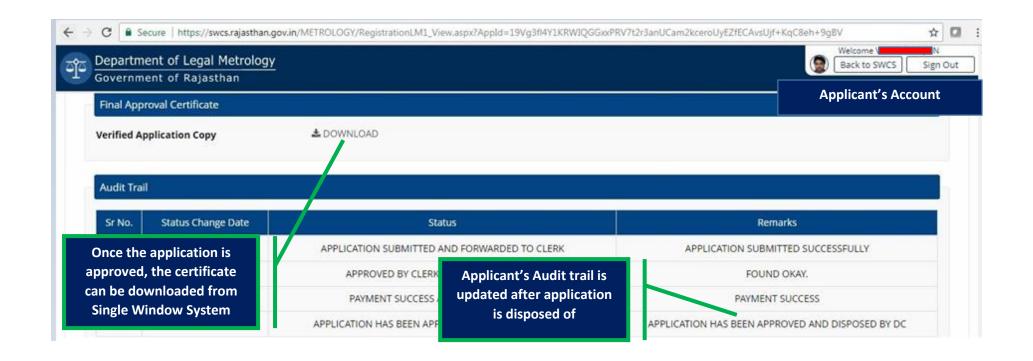

**Video User Guide:** http://swcs.rajasthan.gov.in/Tutorials.aspx

Screenshots of the entire process application approval process are provided below:

3g) subset the application for constrain of this license so required under the raise within thirty days of requiry of the validity of the

 Every condition prescribed after the issue of this license shall, if notified the the Official Gazette, be hindly on the persons to whom the license has been granted. Digitally signed (QR code enabled) certificates can be downloaded from Single Window System once approved by Dept