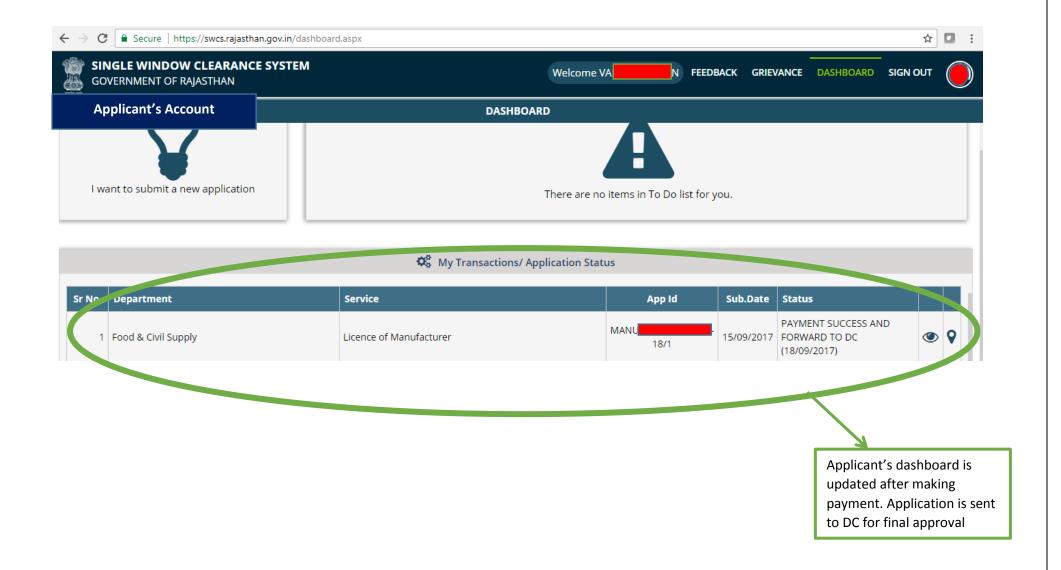

**Video User Guide:** http://swcs.rajasthan.gov.in/Tutorials.aspx

Screenshots of the entire process application approval process are provided below: