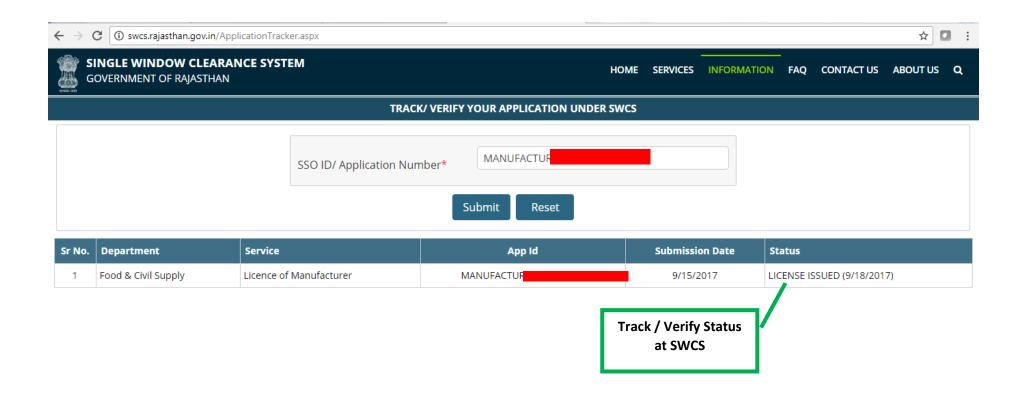

**Video User Guide:** http://swcs.rajasthan.gov.in/Tutorials.aspx

Screenshots of the entire process application approval process are provided below:

3g) subset the application for constrain of this license so required under the raise within thirty days of requiry of the validity of the

 Every condition prescribed after the issue of this license shall, if notified the the Official Gazette, be hindly on the persons to whom the license has been granted. Digitally signed (QR code enabled) certificates can be downloaded from Single Window System once approved by Dept