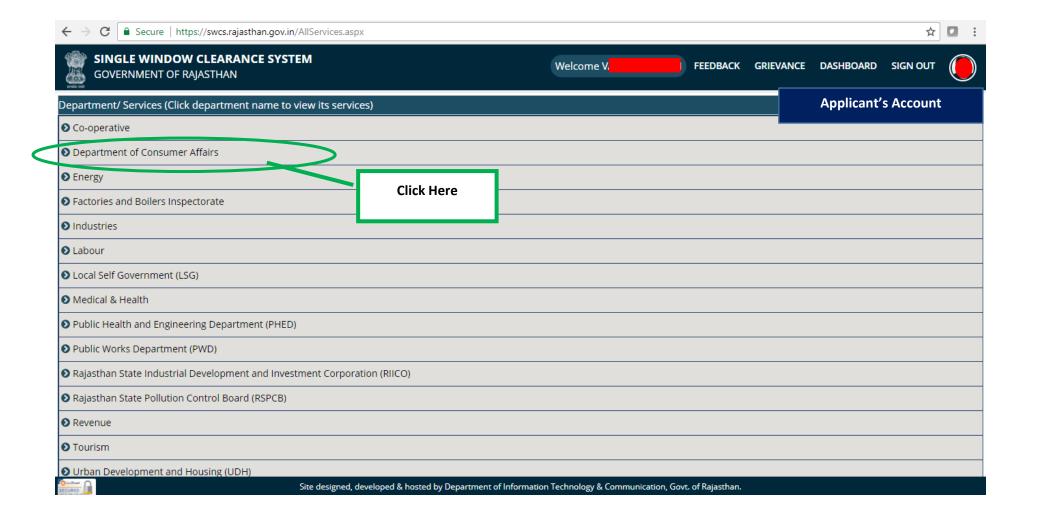

**Video User Guide:** http://swcs.rajasthan.gov.in/Tutorials.aspx

Screenshots of the entire process application approval process are provided below: