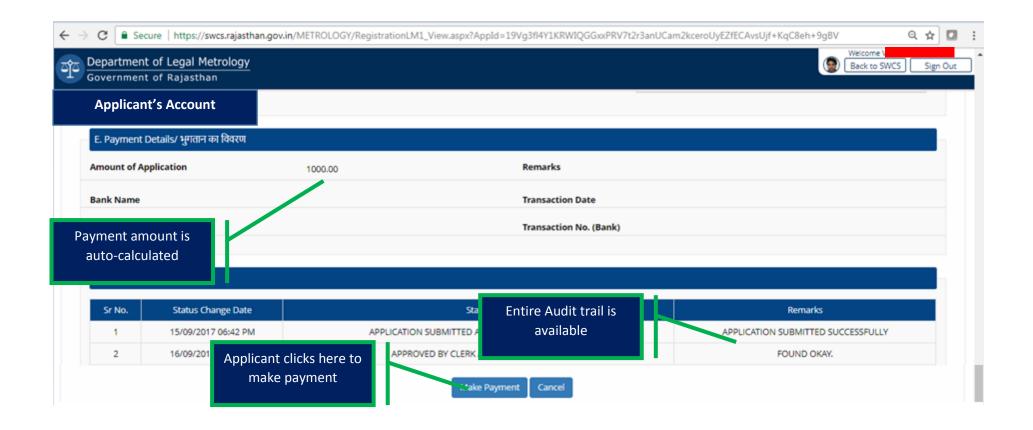

**Video User Guide:** http://swcs.rajasthan.gov.in/Tutorials.aspx

Screenshots of the entire process application approval process are provided below: