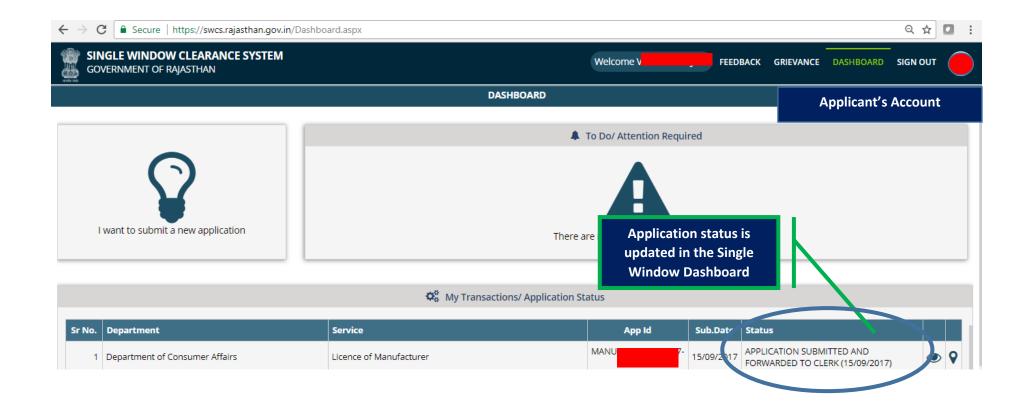

**Video User Guide:** http://swcs.rajasthan.gov.in/Tutorials.aspx

Screenshots of the entire process application approval process are provided below: