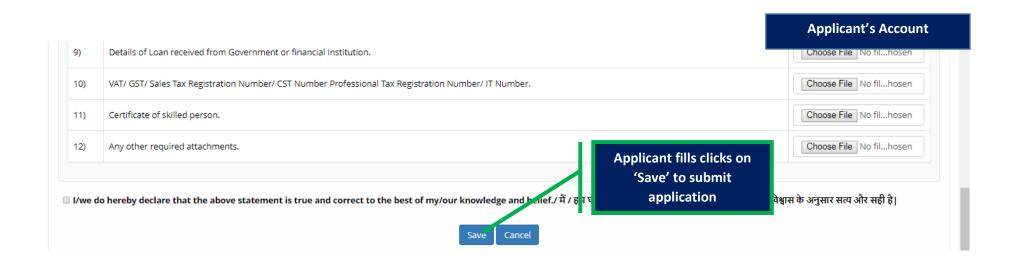

**Video User Guide:** http://swcs.rajasthan.gov.in/Tutorials.aspx

Screenshots of the entire process application approval process are provided below: