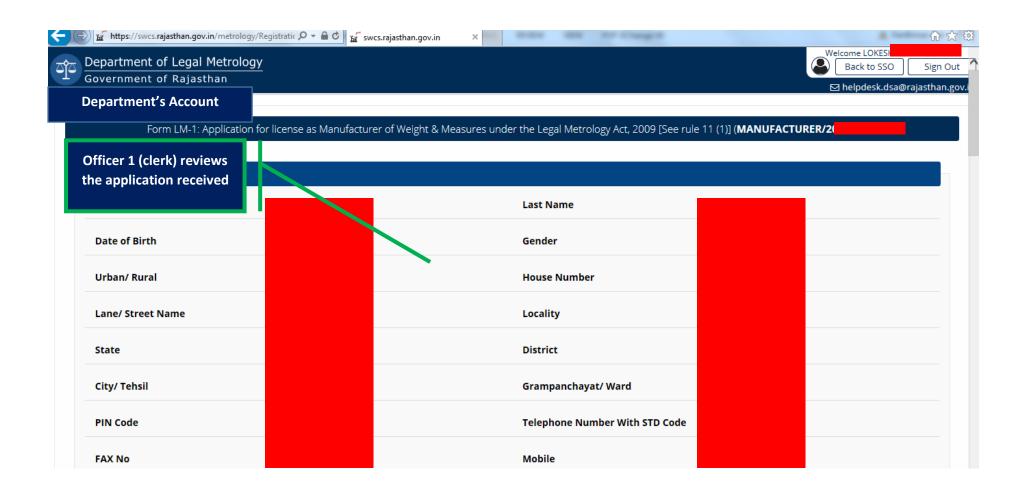

**Video User Guide:** http://swcs.rajasthan.gov.in/Tutorials.aspx

Screenshots of the entire process application approval process are provided below: