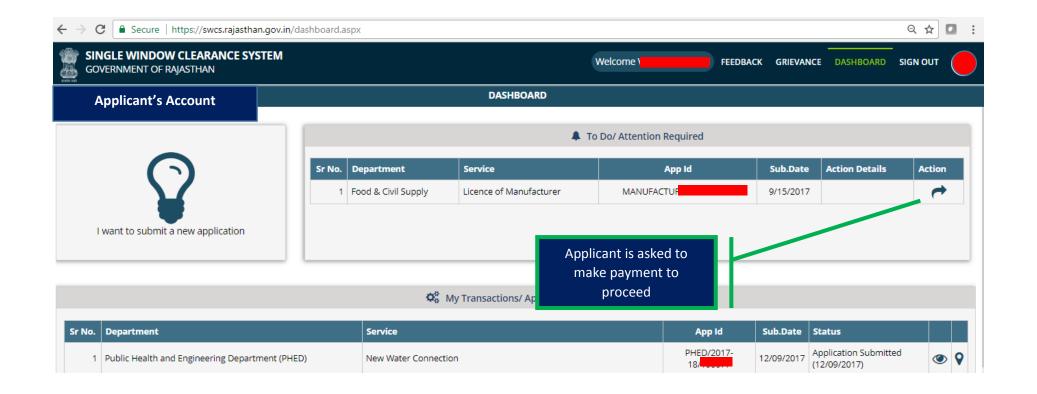

**Video User Guide:** http://swcs.rajasthan.gov.in/Tutorials.aspx

Screenshots of the entire process application approval process are provided below: