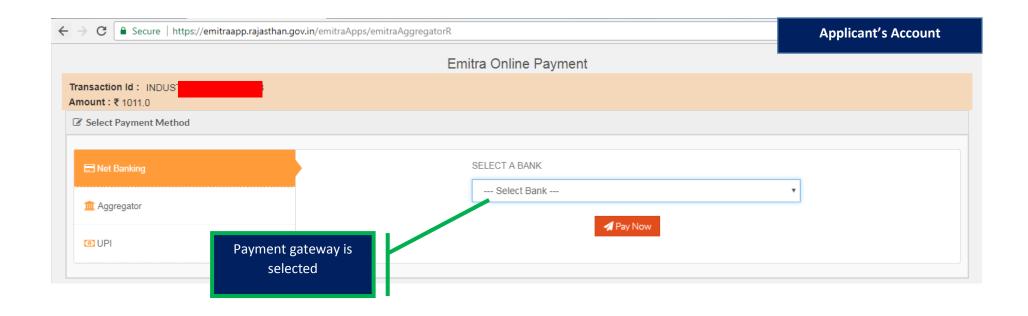

**Video User Guide:** http://swcs.rajasthan.gov.in/Tutorials.aspx

Screenshots of the entire process application approval process are provided below: