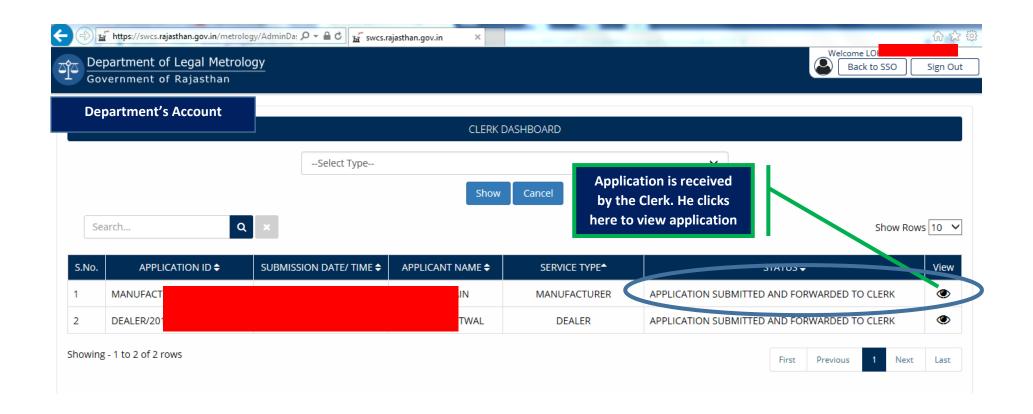

**Video User Guide:** http://swcs.rajasthan.gov.in/Tutorials.aspx

Screenshots of the entire process application approval process are provided below: