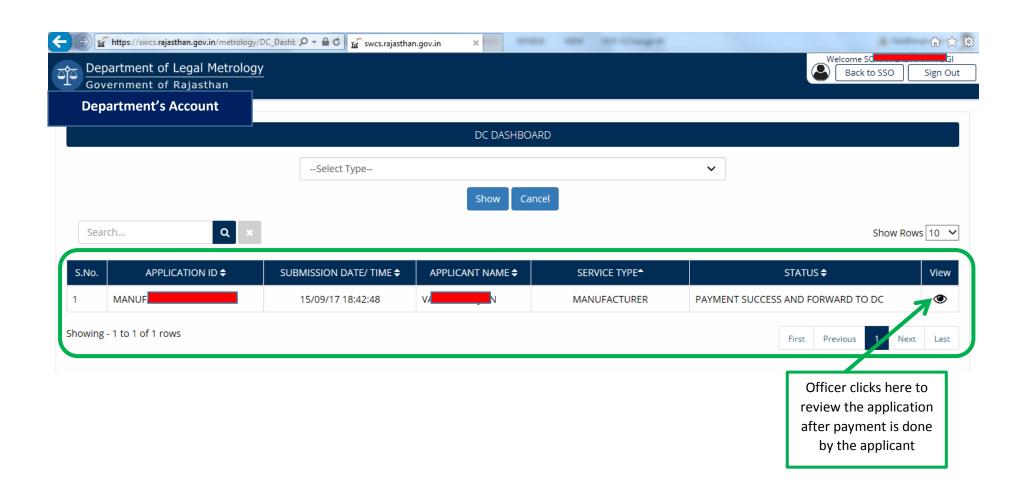

**Video User Guide:** http://swcs.rajasthan.gov.in/Tutorials.aspx

Screenshots of the entire process application approval process are provided below: