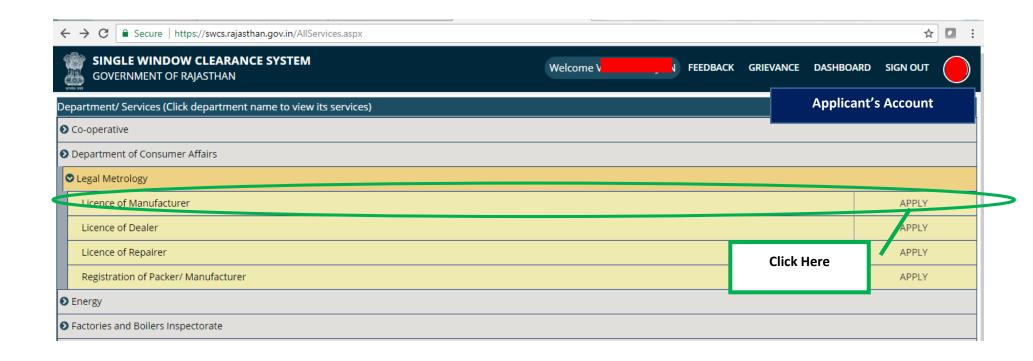

**Video User Guide:** http://swcs.rajasthan.gov.in/Tutorials.aspx

Screenshots of the entire process application approval process are provided below: