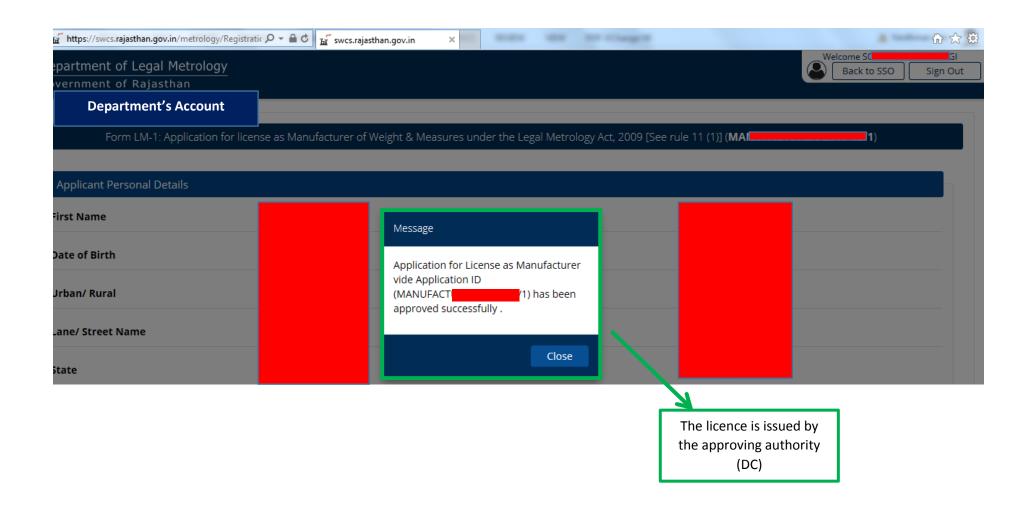

**Video User Guide:** http://swcs.rajasthan.gov.in/Tutorials.aspx

Screenshots of the entire process application approval process are provided below: