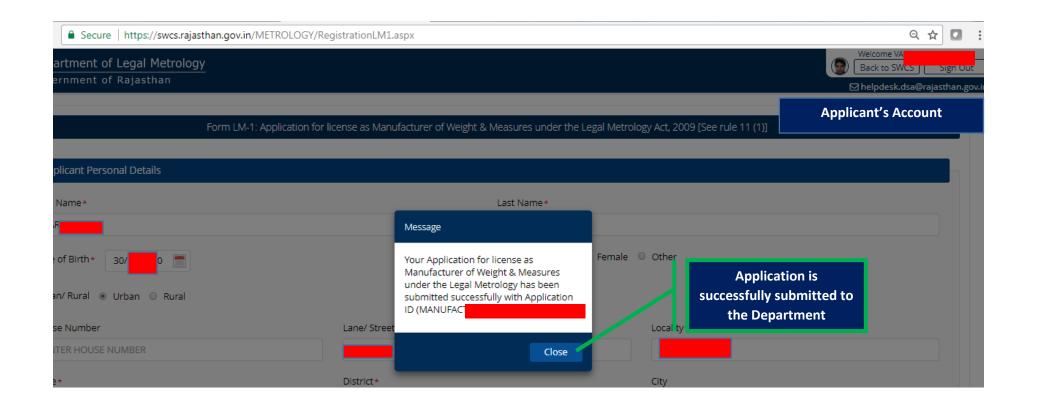

**Video User Guide:** http://swcs.rajasthan.gov.in/Tutorials.aspx

Screenshots of the entire process application approval process are provided below: