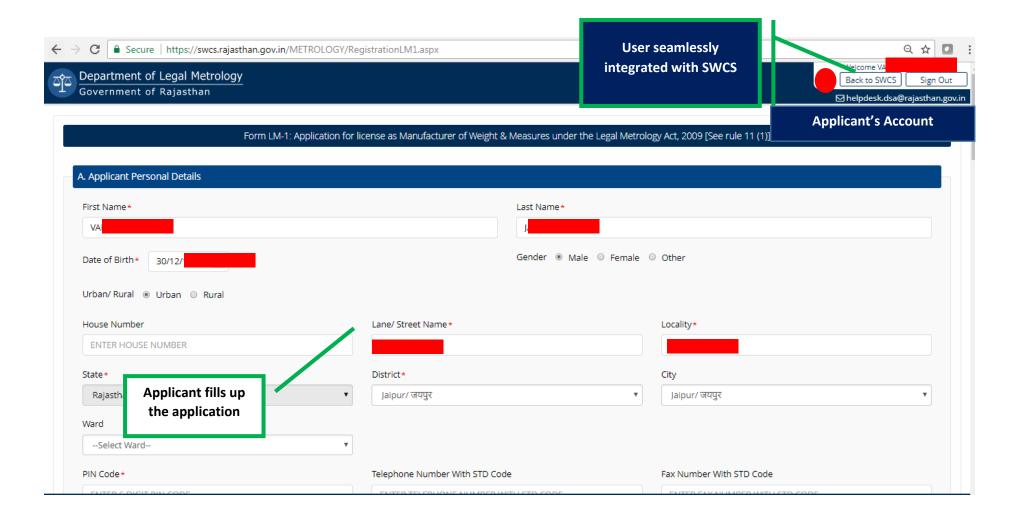

Common Information once provided in SWCS is populated in the respective form for which approval is applied. Only rest/additional fields are filled by the applicant, specific to the approval

Website : www.swcs.rajasthan.gov.in/

**Video User Guide:** http://swcs.rajasthan.gov.in/Tutorials.aspx

Screenshots of the entire process application approval process are provided below: