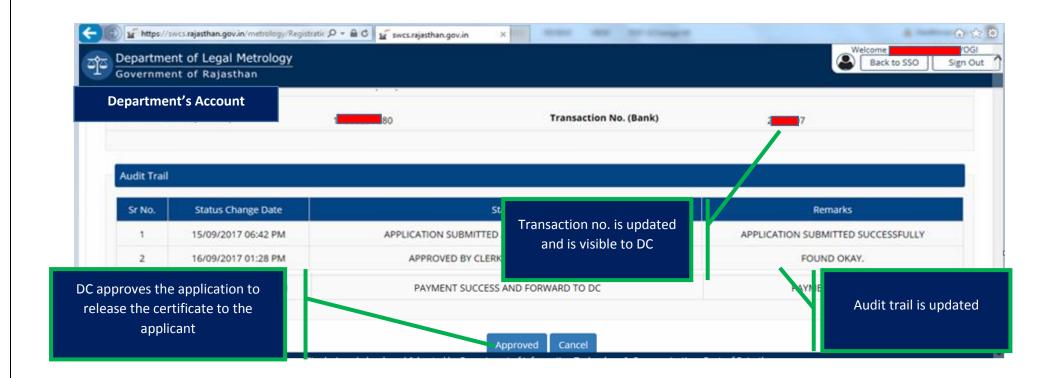

**Video User Guide:** http://swcs.rajasthan.gov.in/Tutorials.aspx

Screenshots of the entire process application approval process are provided below: