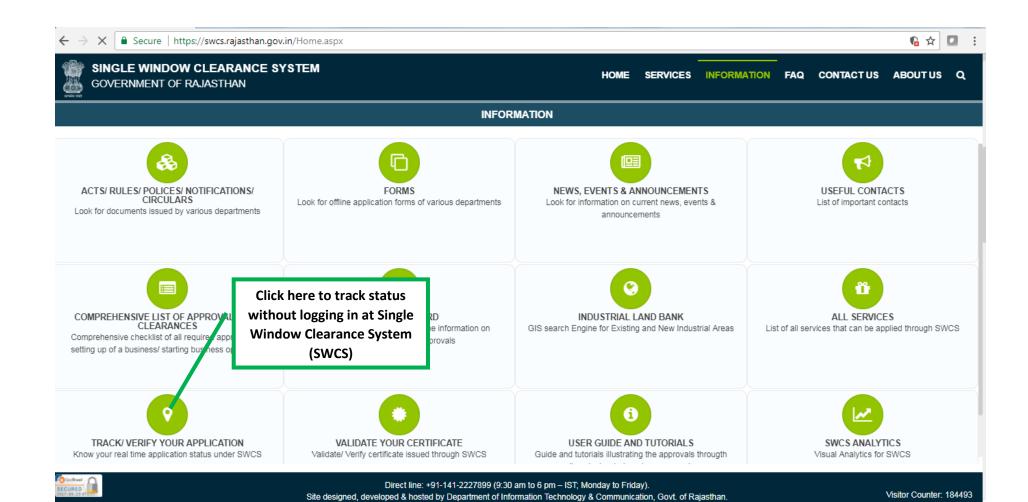

**Video User Guide:** http://swcs.rajasthan.gov.in/Tutorials.aspx

Screenshots of the entire process application approval process are provided below: