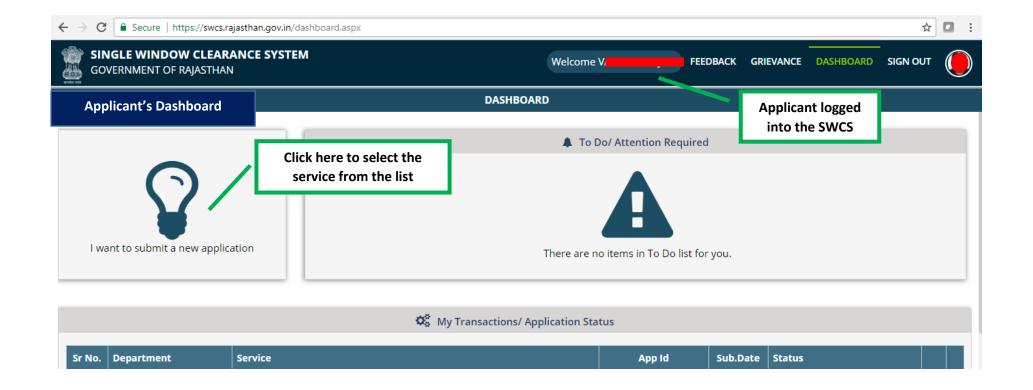

**Video User Guide:** http://swcs.rajasthan.gov.in/Tutorials.aspx

Screenshots of the entire process application approval process are provided below: