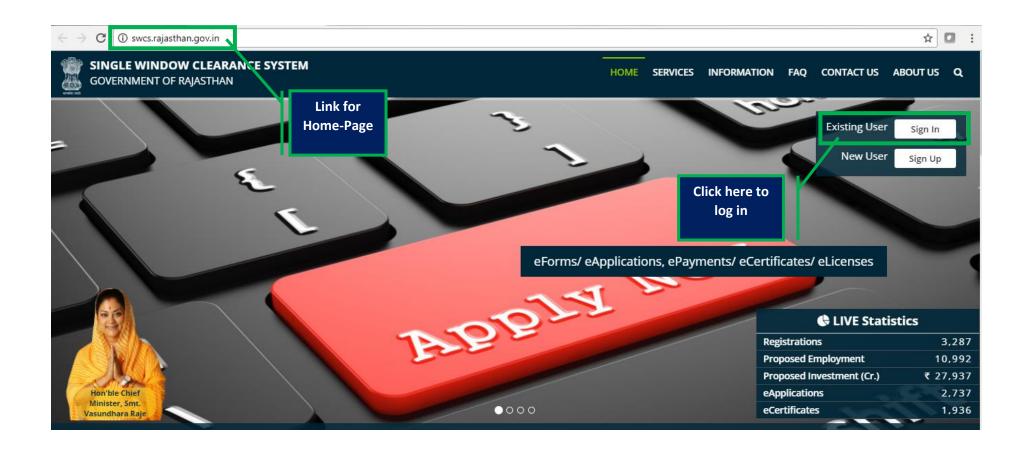

# **Government of Rajasthan**

'Registration under Weights and Measures' is provided as a service through the Online Single Window System

Rajasthan's advanced Single Window Clearance System (SWCS) allows online application, submission, payments, tracking of status, approvals and issuance of the certificate(s).

**Video User Guide:** http://swcs.rajasthan.gov.in/Tutorials.aspx

Screenshots of the entire process application approval process are provided below: