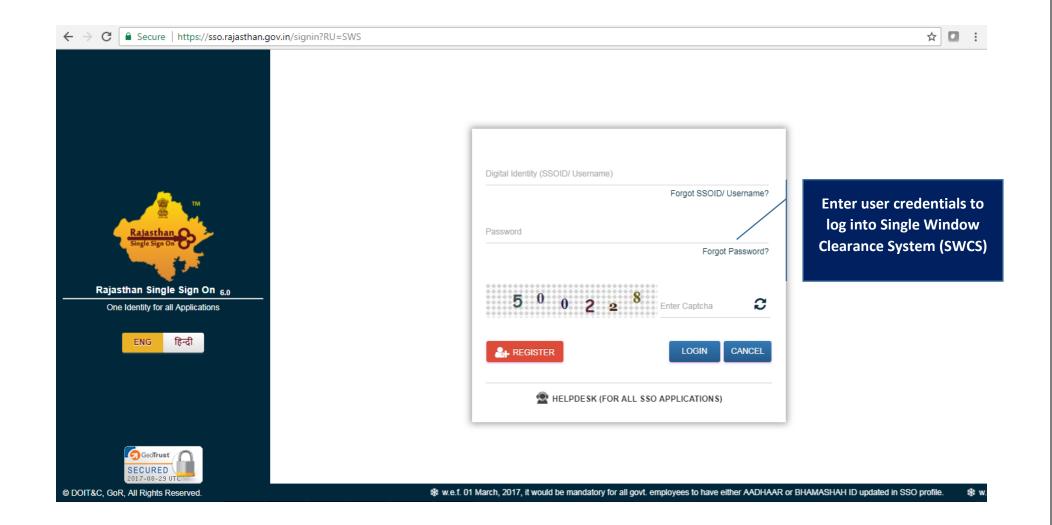

**Video User Guide:** http://swcs.rajasthan.gov.in/Tutorials.aspx

Screenshots of the entire process application approval process are provided below: