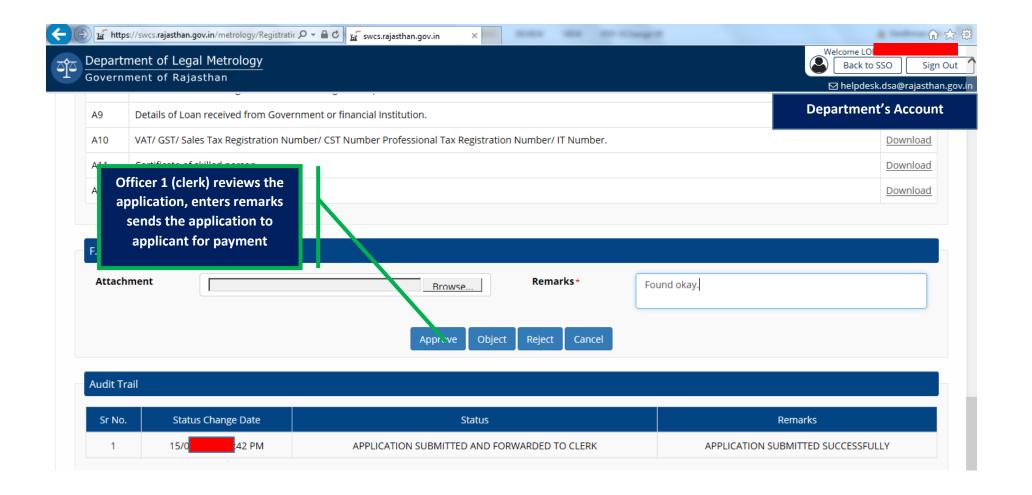

**Video User Guide:** http://swcs.rajasthan.gov.in/Tutorials.aspx

Screenshots of the entire process application approval process are provided below: