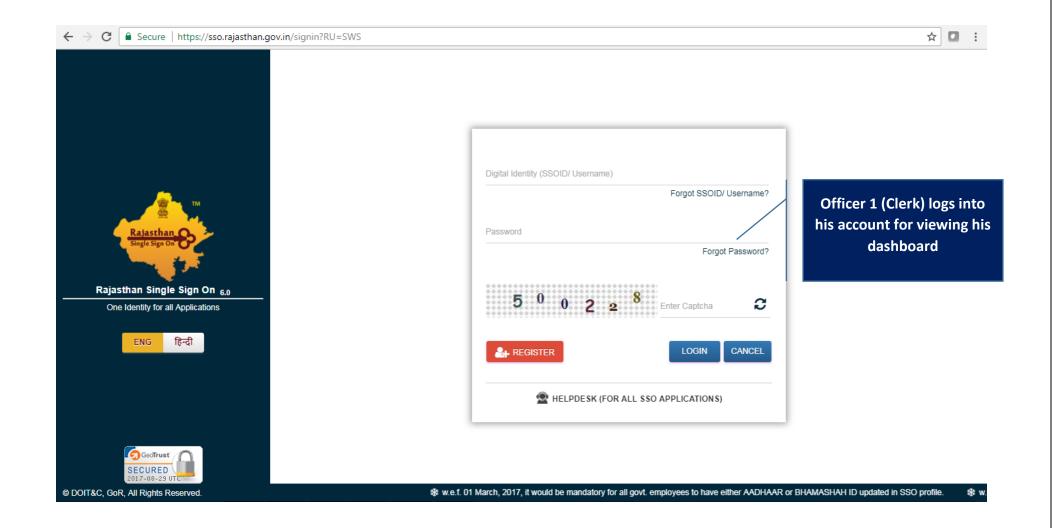

**Video User Guide:** http://swcs.rajasthan.gov.in/Tutorials.aspx

Screenshots of the entire process application approval process are provided below: