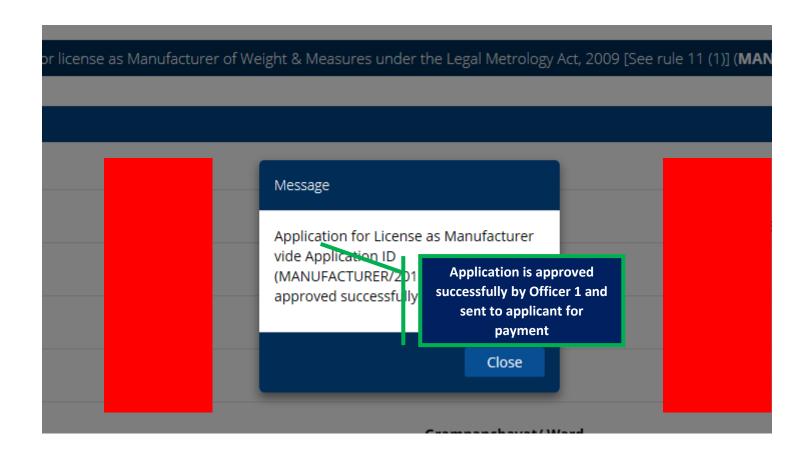

**Video User Guide:** http://swcs.rajasthan.gov.in/Tutorials.aspx

Screenshots of the entire process application approval process are provided below: