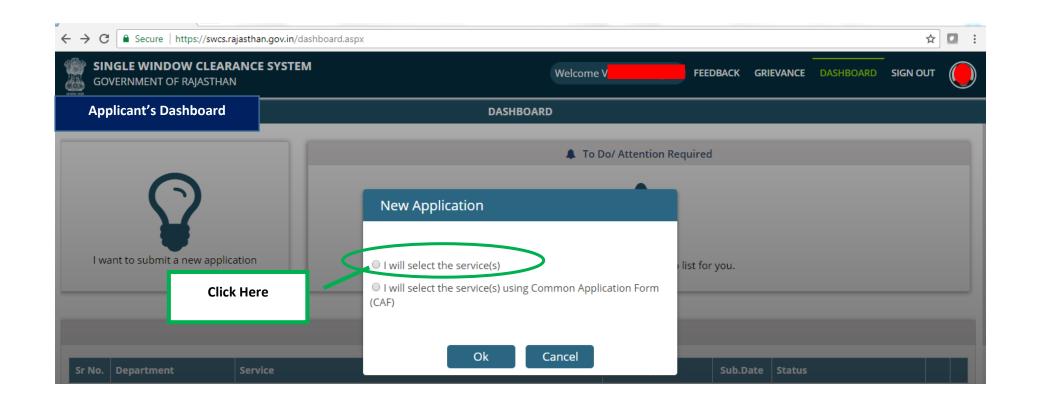

# **Government of Rajasthan**

'Registration under Weights and Measures' is provided as a service through the Online Single Window System

Rajasthan's advanced Single Window Clearance System (SWCS) allows online application, submission, payments, tracking of status, approvals and issuance of the certificate(s).

**Video User Guide:** http://swcs.rajasthan.gov.in/Tutorials.aspx

Screenshots of the entire process application approval process are provided below: