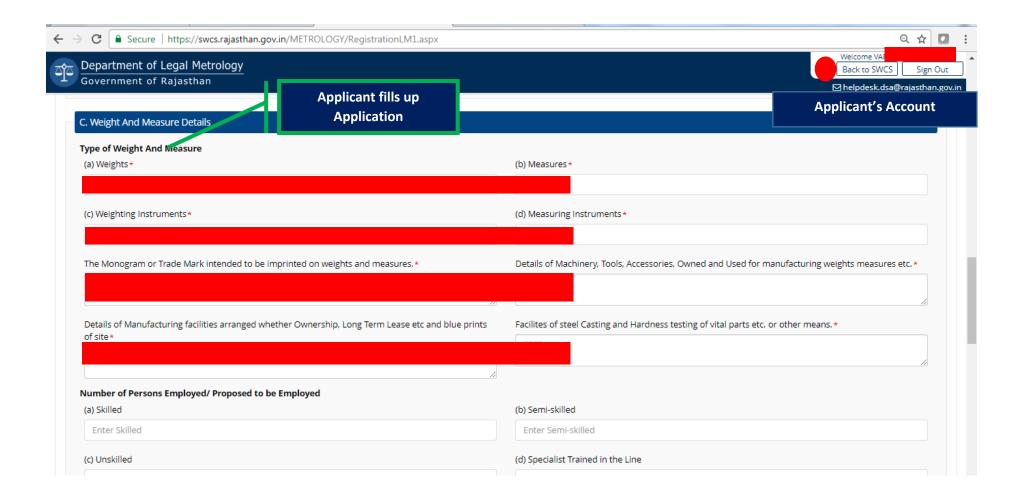

**Video User Guide:** http://swcs.rajasthan.gov.in/Tutorials.aspx

Screenshots of the entire process application approval process are provided below: