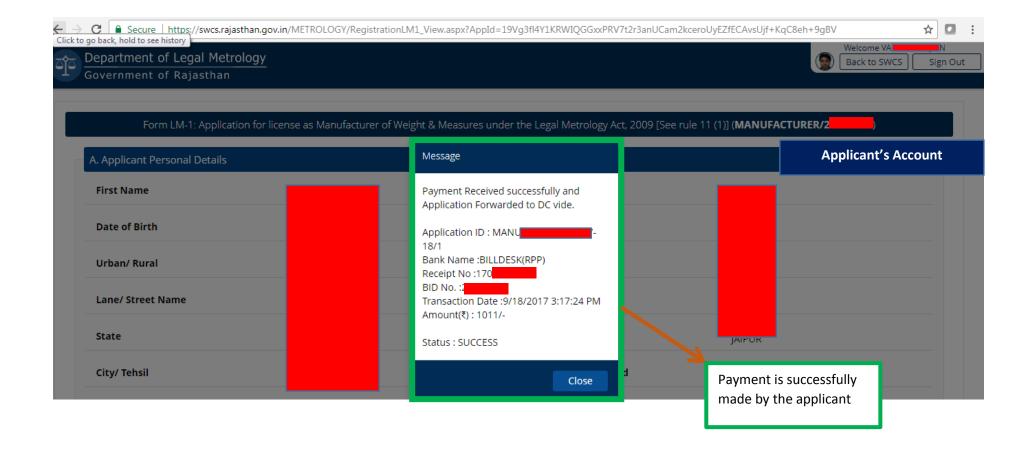

**Video User Guide:** http://swcs.rajasthan.gov.in/Tutorials.aspx

Screenshots of the entire process application approval process are provided below:

3g) subset the application for constrain of this license so required under the raise within thirty days of requiry of the validity of the

 Every condition prescribed after the issue of this license shall, if notified the the Official Gazette, be hindly on the persons to whom the license has been granted. Digitally signed (QR code enabled) certificates can be downloaded from Single Window System once approved by Dept