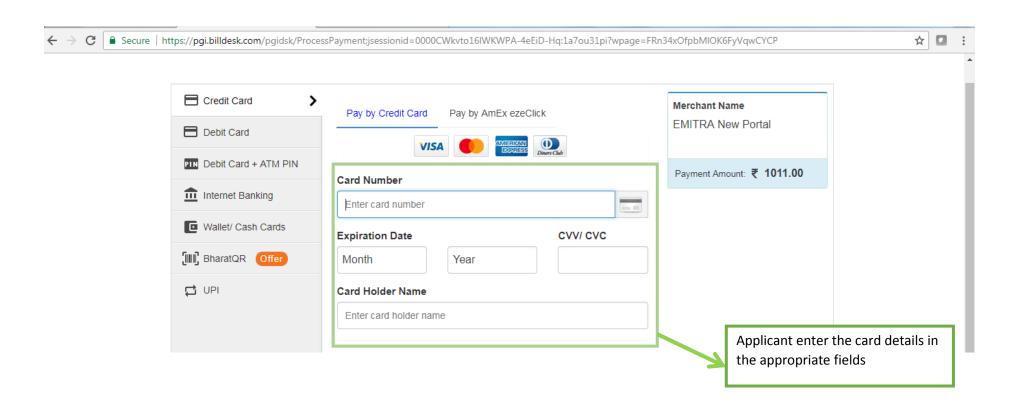

**Video User Guide:** http://swcs.rajasthan.gov.in/Tutorials.aspx

Screenshots of the entire process application approval process are provided below: